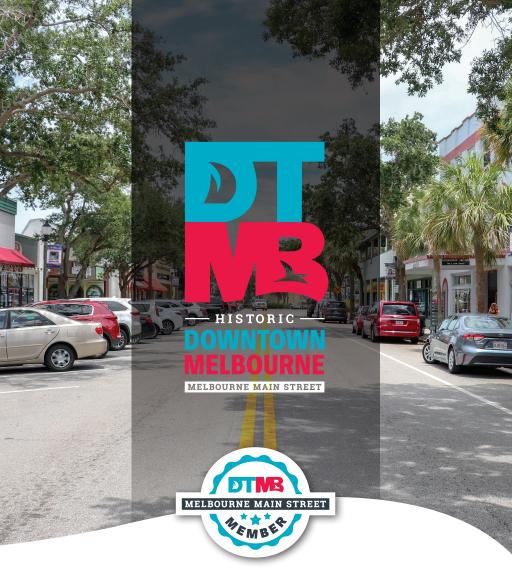

#### Historic Downtown Melbourne BACK THEN, AND NOW

Downtown Melbourne landed on the map in the 1800s due to its ideal waterfront location on the Indian River Lagoon and protected Crane Creek harbor. The history is still beautifully intact, while the district continues to flourish with an eclectic mix of arts & culture, outdoor recreation, special events, and local businesses committed to Melbourne Main Street's vision for the future.

# Melbourne Main Street ALL ABOUT TOMORROW

Melbourne Main Street, Inc. is a 501(c)(3)non-profit organization dedicated to revitalizing and enhancing the economic growth of Historic Downtown Melbourne. An essential component of that progress is the cultivation of partnerships within our business community. Each and every business partner is critical to fueling our mission of strengthening and showcasing Downtown Melbourne's unique atmosphere and characteristics.